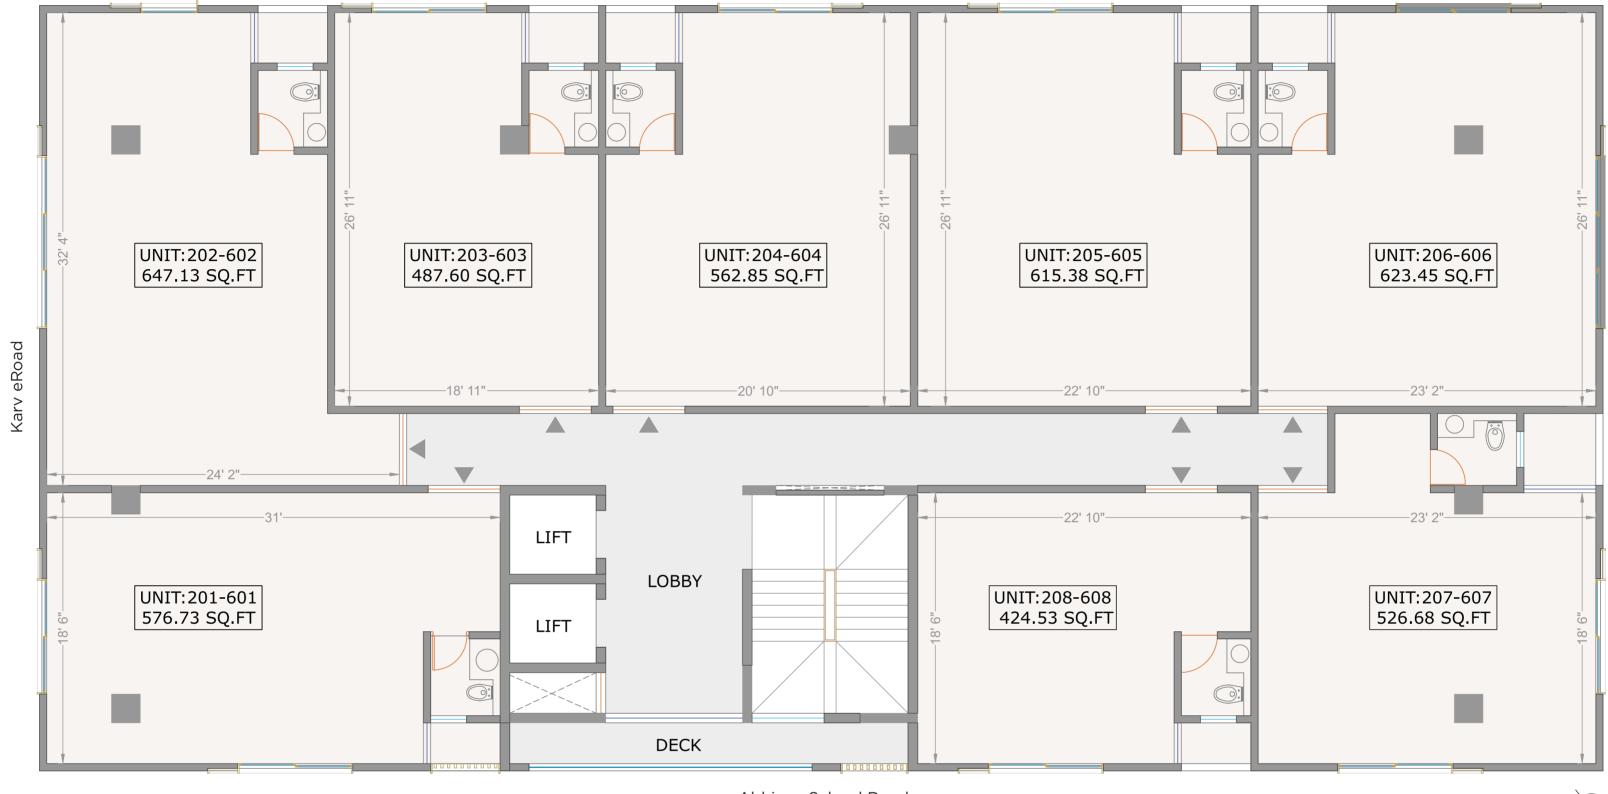

# FLEXIBLE FLOOR PLANS TO LET YOU PLAN YOUR SPACE.

Boutique Offices 425 sq.ft. to 650\* sq.ft carpet

The office floor plans at Indeco Primus come in a wide range of modular sizes, so that you can create your best-fit size to suit your workspace needs.

### **Typical Floor**

| Unit         | 201    | 202    | 203    | 204    | 205    | 206    | 207    | 208    |
|--------------|--------|--------|--------|--------|--------|--------|--------|--------|
| Product Code | 836C   | 938C   | 707C   | 816C   | 892C   | 904C   | 764C   | 616C   |
| Sq.Ft.       | 576.73 | 647.13 | 487.60 | 562.85 | 615.38 | 623.45 | 526.68 | 424.53 |

### **TOWER A**