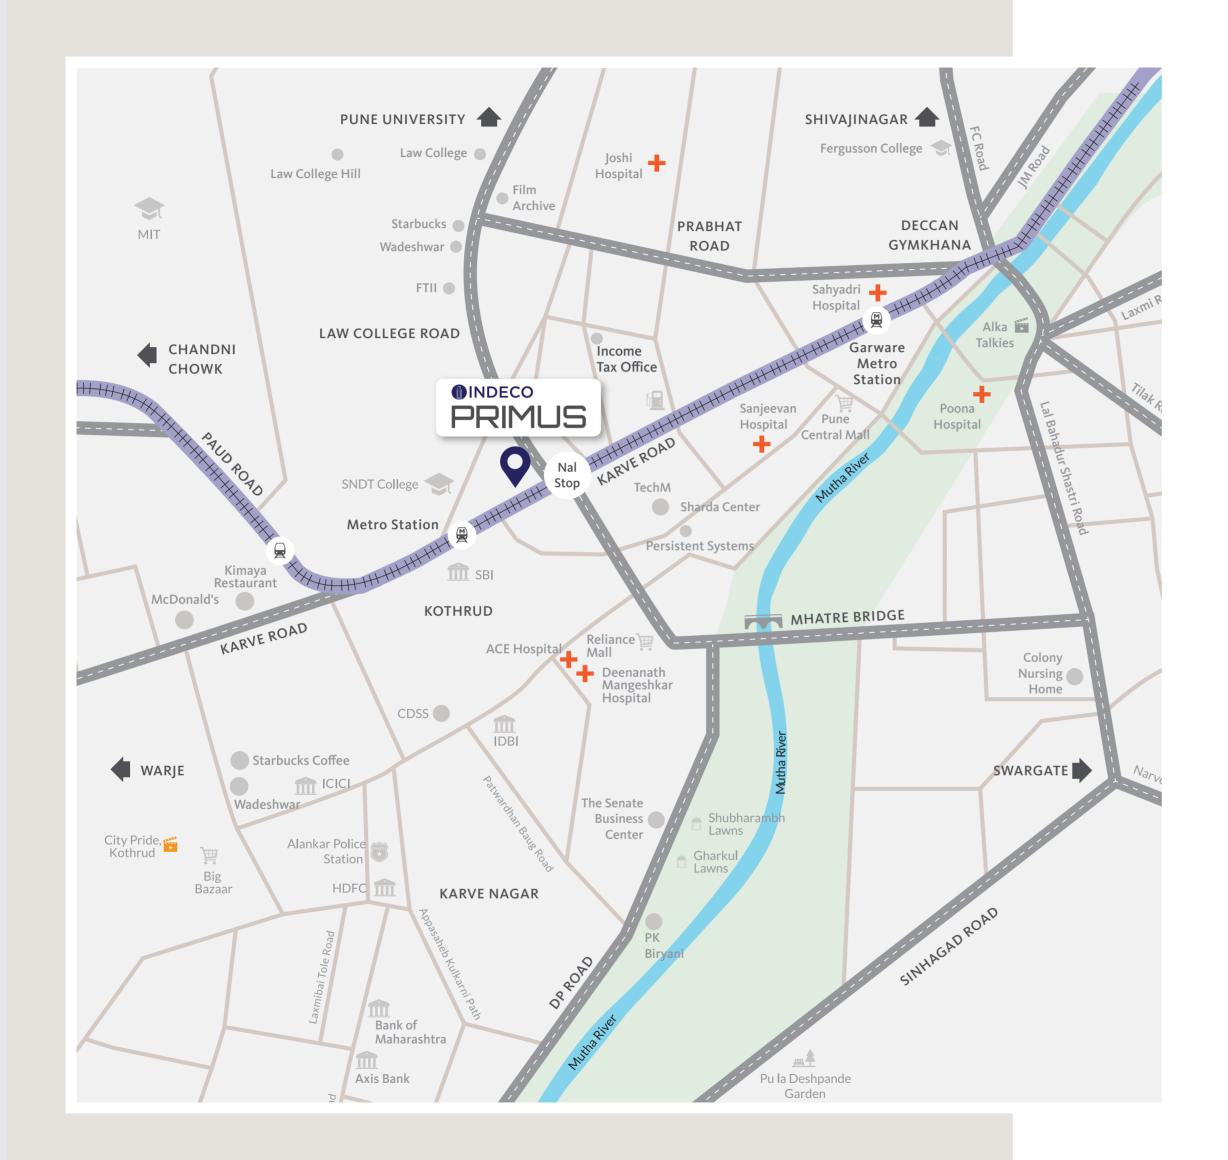

### THE PRIVILEGE OF HAVING TIME ON YOUR SIDE.

Karve Road is one of Pune's busiest commuting routes connecting the central business district of Deccan to the leafy residential suburb of Kothrud in Pune west. Its fast connectivity ensures that you can reach the Railway Station, the Pune-Mumbai Expressway and the Airport quickly.

Located next to the Nal Stop Metro Station, it offers direct access to all areas of Pune. By road you have close proximity to Swargate, Sinhagad road, Karvenager, Kothrud, Deccan and University road. Resulting in less commuting time and more productive hours at work. Indeco Primus will bring you a work-life balance like no other.

# STRATEGICALLY LOCATED AT NAL STOP, PUNE

#### **KEY DISTANCES**

| Metro Station   | 0.2 km |
|-----------------|--------|
| Deccan          | 2 km   |
| Kothrud         | 3 km   |
| Shivajinagar    | 4 km   |
| Swargate        | 4.5 km |
| Chandni Chowk   | 6 km   |
| Railway Station | 6.5 km |
| Pune Airport    | 14 km  |