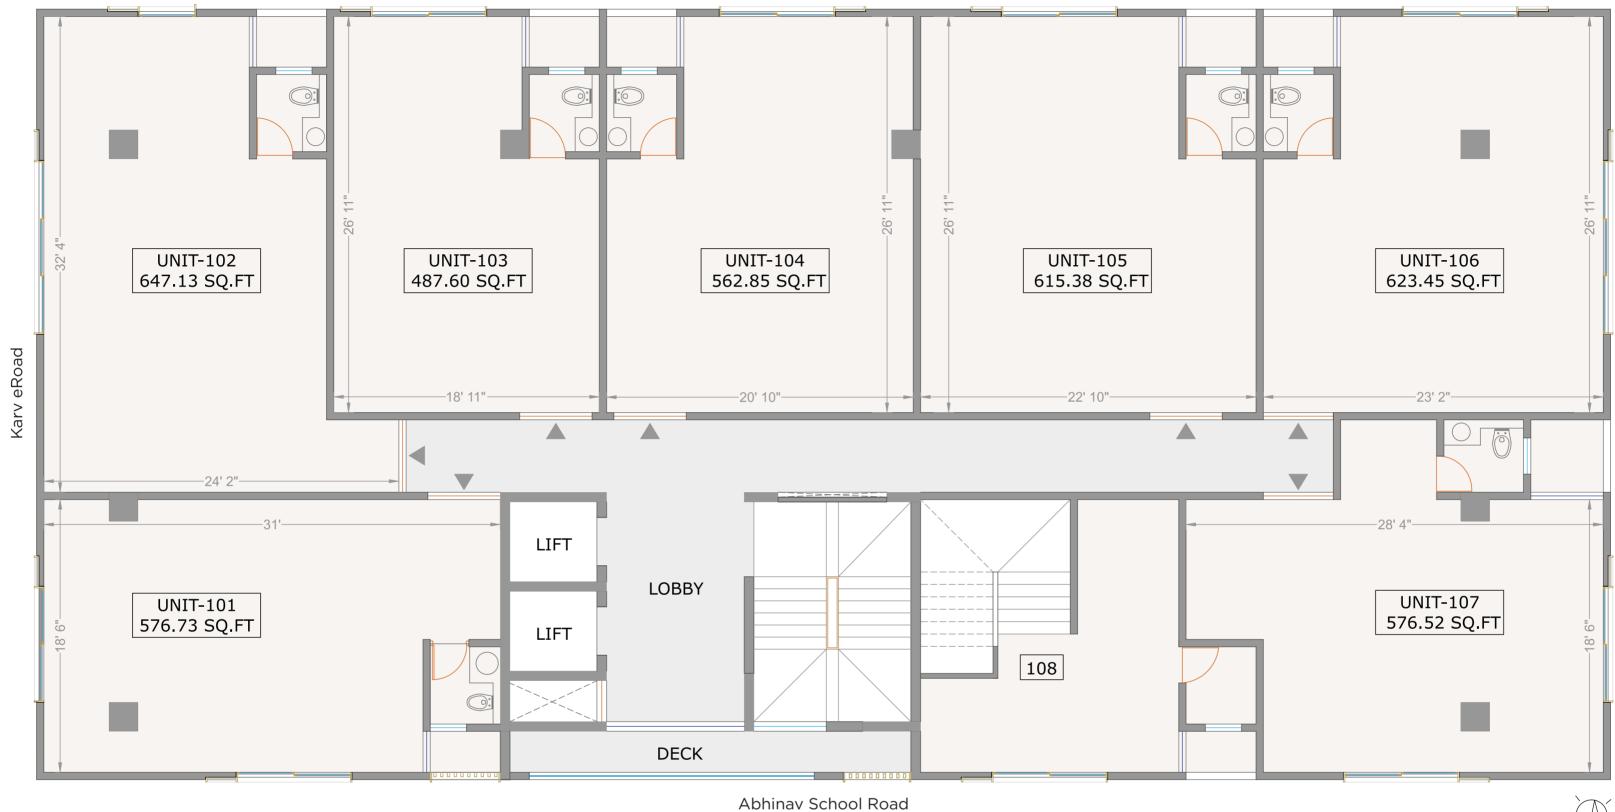

### **FLEXIBLE FLOOR PLANS TO** LET YOU PLAN YOUR SPACE.

Boutique Offices 425 sq.ft. to 650\* sq.ft carpet

The office floor plans at Indeco Primus come in a wide range of modular sizes, so that you can create your best-fit size to suit your workspace needs.

### 1<sup>st</sup> Floor

| Unit                | 101    | 102    | 103    | 104    | 105    | 106    | 107    |
|---------------------|--------|--------|--------|--------|--------|--------|--------|
| <b>Product Code</b> | 836R   | 938R   | 707R   | 816R   | 892R   | 904R   | 836R   |
| Sq.Ft.              | 576.73 | 647.13 | 487.60 | 562.85 | 615.38 | 623.45 | 576.52 |

### Abhinav School Road