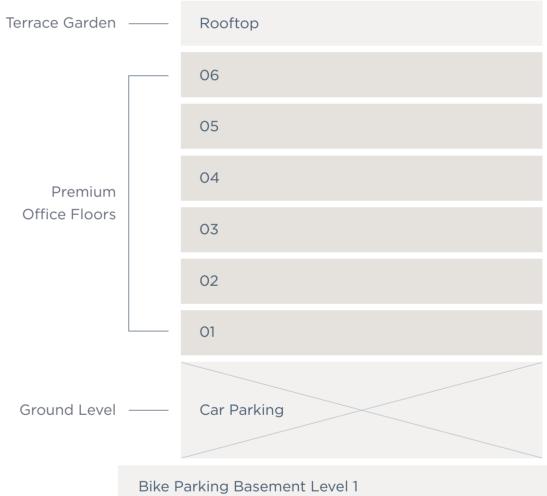

### A PROMINENT LANDMARK

38,200 sq.ft. of Boutique Office development6 Storeys + Terrace Garden2 Wheeler Basement + 3 Tier Mechanised Car Parking

Designer Arrival Lobby

Terrace Garden with hill views on one side and the cityscape on the other

Dedicated Lunch and Interactive Leisure Area

100% Car Parking 2x Bike Parking

Multi-level car parking system