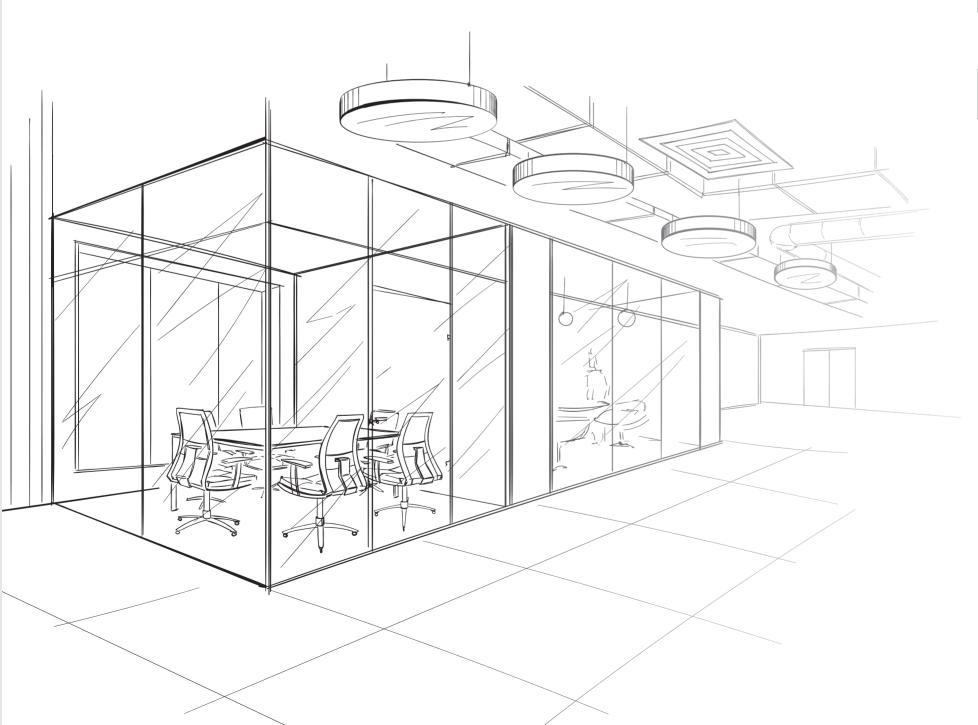

## DESIGNED FOR OPTIMUM PRODUCTIVITY

Conceived as a people-centric workplace, Indeco Primus provides the perfect blueprint to support your work needs. While the large span column grids and modular offices will provide space flexibility, the well-designed parking, lobby and amenities will bring comfort to your everyday routine. Plus, with a central core design your office interiors will have maximum natural light and ventilation with high performance openable windows. Move in and move up to the next level of productivity.

## ADDING COMFORT TO EVERYDAY WORK LIFE.

The amenities and facilities at Indeco Primus will make sure that office hours are truly stress-free. Result being, you and your colleagues can have an ecosystem that is cheerful, and conducive to growth and success.

Designer Arrival Lobby

Terrace Garden with hill views on one side and the cityscape on the other

Dedicated Lunch and Interactive Leisure Area

100% Car Parking 2x Bike Parking

Multi-level car parking system

Power backup and security in all common areas

Two automatic Lifts

Toilets & Pantry for Individual Units

Rain Water Harvesting System

Seismic Resistance Structural Design