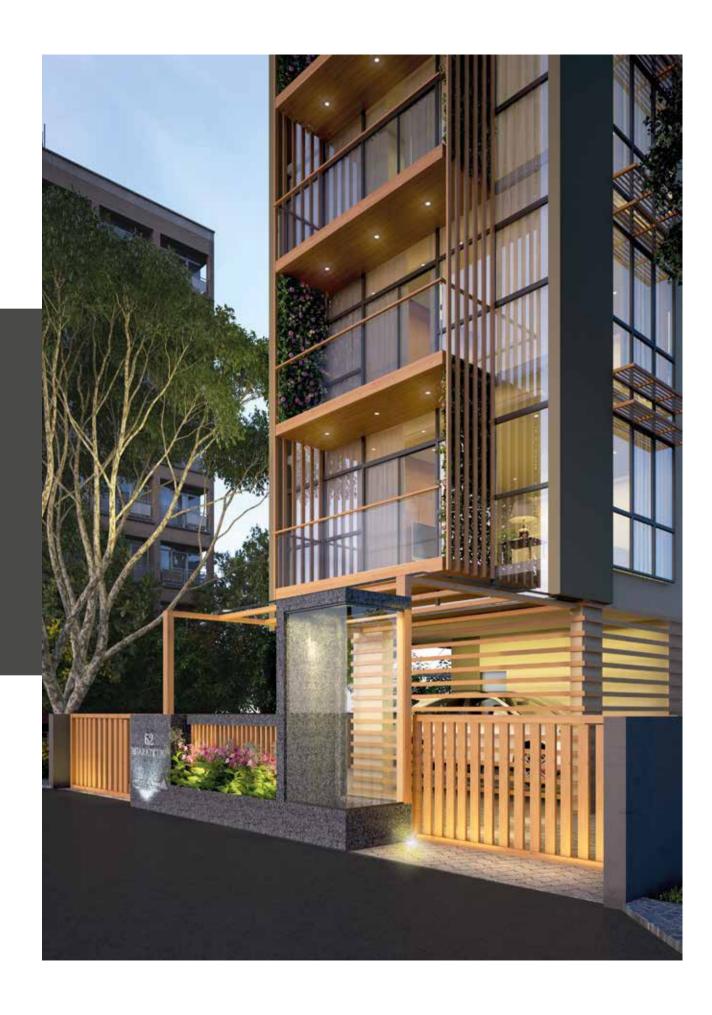

#### **GREEN INITIATIVES**

Rooftop garden beautifully landscaped with native trees and plants Solar water heating system.

Solar lighting system for common areas of the building.

Rain water harvesting by 'Ira' a system to replenish the natural ground water table directly through the bore well.

Vertical Planters in the main entrance lobby area.

# **DESIGN**

62 Bharatkunj has been carefully designed to reflect an innate balance between a contemporary lifestyle and the traditional rituals of an Indian family. The compact form of the apartment gives you privacy by having your own floor, yet forming a notion to be a part of the community. The façade compliments the upmarket neighbourhood with an infinitive glass for the exterior, the concept of Peshwai balconies from the bygone era and the green elements that the urbanism has taken away from the city.