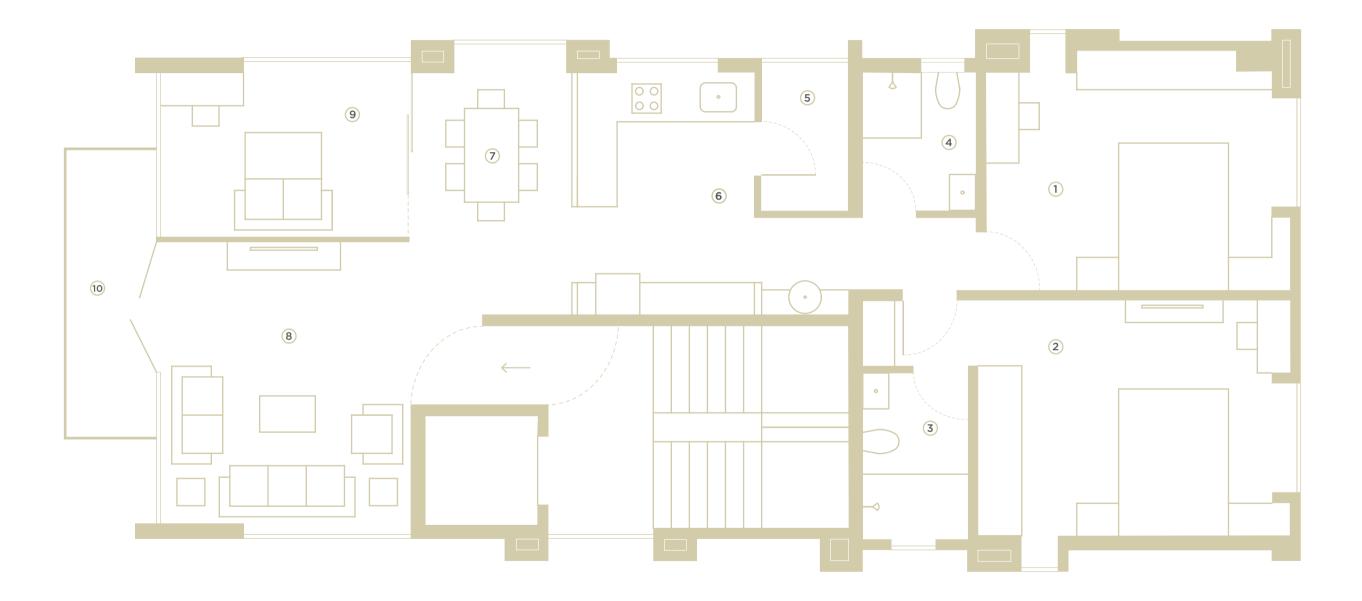

Rain Water Harvesting System

Rooftop Garden

3 - TOILET 7'7"X4'9"

5 - DRY BALCONY 6'3"x4'0"

7 - DINING 11'0"X8'1"

10 - BALCONY 12'8"X3'9"

2 - BEDROOM 10'8"X13'4" 4 - TOILET 6'3"X5'1" 6 - KITCHEN 11'0"X8'0"

8 - LIVING 12'10"X11'1"

Carpet - 887 sq.ft

Balcony - 54 sq.ft

Saleable - 1270 sq.ft