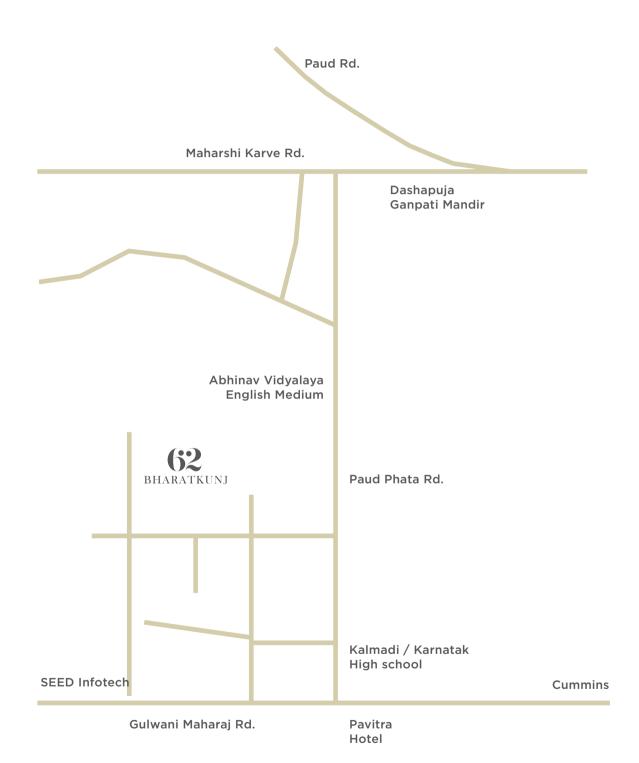

# LOCATION

Erandwane is one of the most well-connected suburbs. Being a center for areas like Kothrud, Karve Nagar, Deccan, Prabhat Road, SB Road and the Pune-Bangalore highway connecting Hinjewadi, it is definitely one of Pune's most prime localities. To add to this, Erandwane is a short drive from the Pune Junction Railway Station and the Pune International Airport. Premier educational institutions, hospitals, auditoriums, malls, multiplexes, banks, restaurants and gymnasiums are simply around the corner as well.

## Pune Railway Station - 7 Kms Pune International Airport - 14 Kms

#### Landmarks

Dashbuja Ganpati Mandir, Abhinav Vidyala, Dr. Kalmadi Shamrao High School