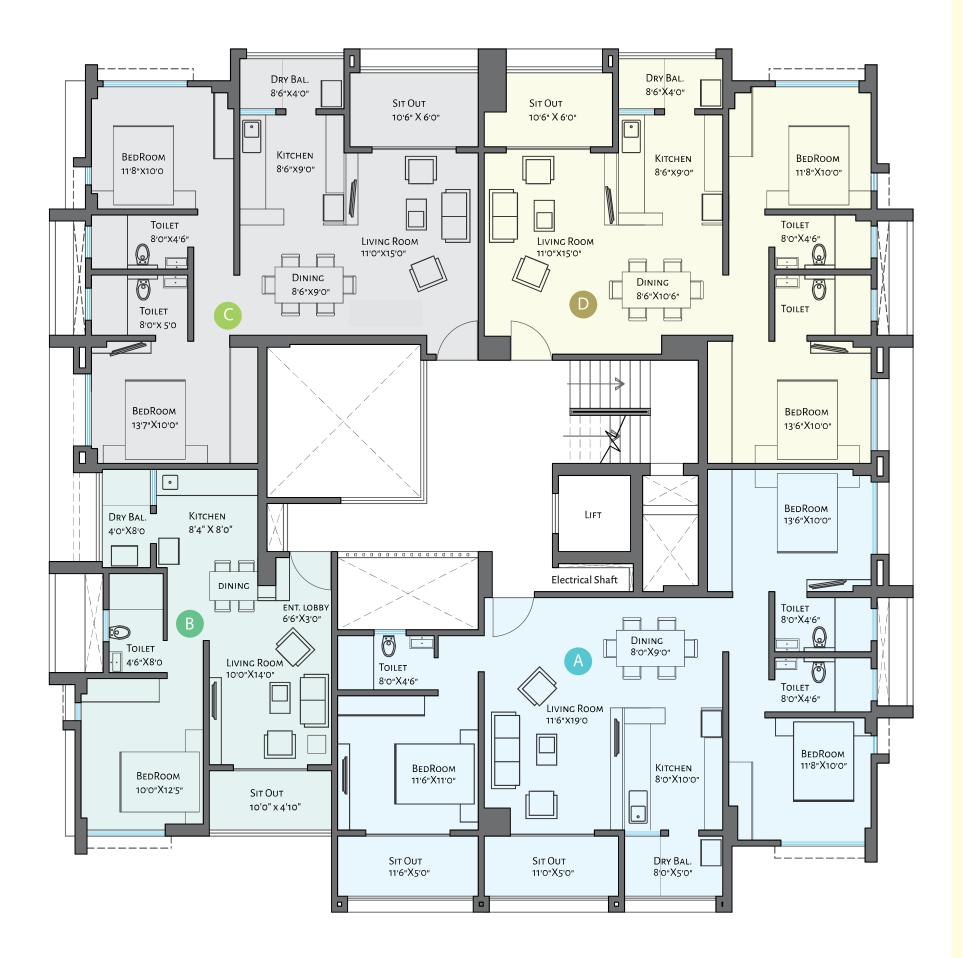

# 1<sup>st</sup> - 5<sup>th</sup> FLOOR PLAN

## Carpet Area (sq.ft)

|   | Flat No.                | Туре | Carpet<br>Area | Sit Out +<br>Dry Bal | Total<br>Area |
|---|-------------------------|------|----------------|----------------------|---------------|
| A | 101, 201, 301, 401, 501 | зВНК | 954            | 150                  | 1104          |
| В | 102, 202, 302, 402, 502 | 1BHK | 439            | 80                   | 519           |
| C | 103, 203, 303, 403, 503 | 2BHK | 719            | 99                   | 818           |
| D | 104, 204, 304, 404, 504 | 2BHK | 739            | 93                   | 832           |