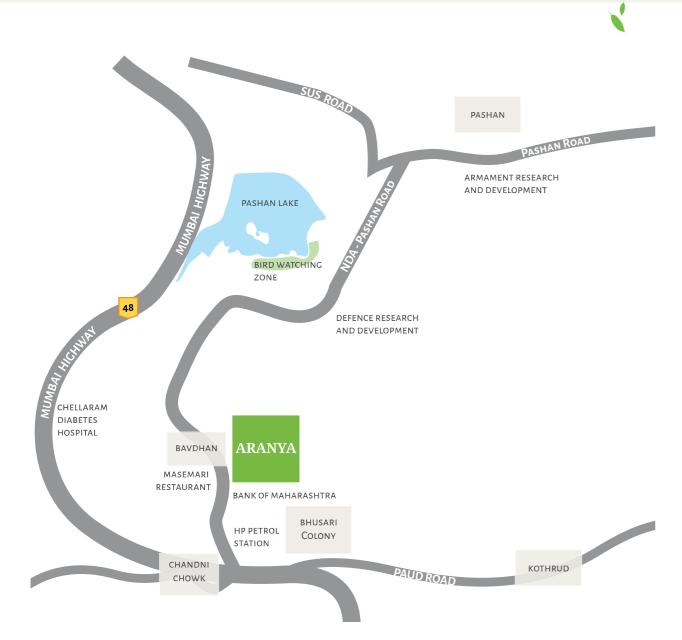

# **LOCATION**

**Bavdhan** offers a balance of work and lifestyle, a prime residential locality nestled amidst three hills and the scenic Pashan lake. Bavdhan provides easy access to transport routes and transport systems close by. An easy access to the Mumbai-Pune Highway, the Hinjewadi IT Park and areas like Kothrud, Aundh, Pashan and Sus.

Aranya is located on the most beautiful border of Bavdhan, placed right along the reserved hill area in Aamchi Colony, only a few meters from the main Pashan road with all essential services minutes away. With a view of the lush green hills on one side and the Bavdhan cityscape on the other, Aranya is perfectly positioned close to the city yet away from the rush.

### Landmarks

Chandni Chowk Trikaya Restaurant Maratha Mandir Oxford Golf Resort Aamchi Colony Masemari Restaurant Pashan Lake Ambrosia Resorts Mumbai-Pune Highway Dominos Pizza

### Banks/ATMs

Saraswat Bank

SBI

Bank of Maharashtra Up and Above Oasis Lounge ICICI Bank Aditya Shagun Mall Axis Bank **HDFC Bank** 

### **Educational Institutes**

Ryan International School Loyala High School St. Joseph High School Flames College MIT School

City International School Suryadutta Education Learning Curve Euro Kids

### **Health Care Facilities**

Sahyadri Hospital Om Hospital Jehangir Specialty Hospital Chellaram Diabetes Hospital Tirupati Hospital

### **Sports**

Banjara Hills

Garden Court

Oxford Golf Course & Aventure Park NCL Cricket and Football Ground

**Entertainment/Restaurants** 

### **Fitness**

Solaris and SLF Gym Swimming and Yoga Classes nearby

### Parks and Gardens

Necklace Gardens Pt. Bhimsen Joshi Garden Pashan Lake Bird Watching Park

### **Companies/Institutes/Organisations**

Defence Research Development Org (DRDO)

National Chemical Lab (NCL)

Bharat Electronics Ltd

Indian Institute of Tropical Metrology (IITM)

Praj Industries Hinjewadi IT Park

### **Site Address**

Survey No. 1, Plot No. 6 + 7, Aamchi Colony, Bavdhan, Pune - 411021