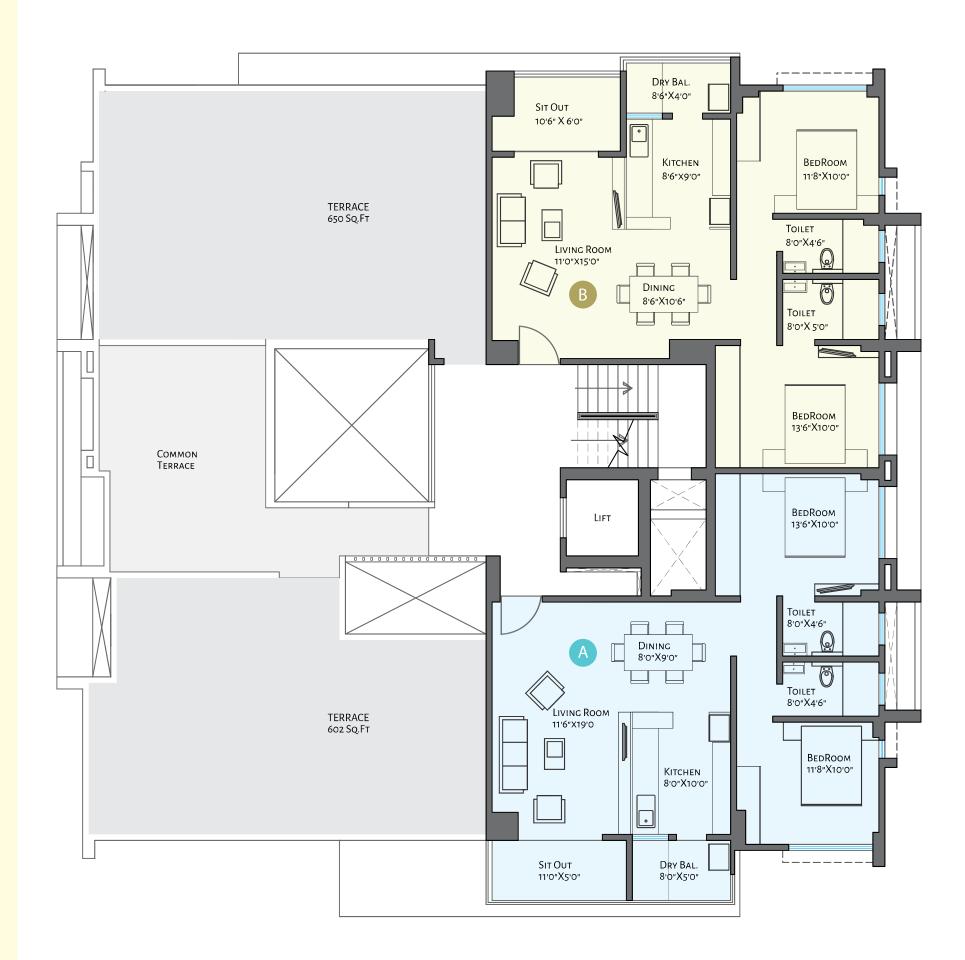

# 1<sup>st</sup> - 5<sup>th</sup> FLOOR PLAN

## Carpet Area (sq.ft)

|   | Flat No.                | Туре | Carpet<br>Area | Sit Out +<br>Dry Bal | Total<br>Area |
|---|-------------------------|------|----------------|----------------------|---------------|
| A | 101, 201, 301, 401, 501 | зВНК | 954            | 150                  | 1104          |
| В | 102, 202, 302, 402, 502 | 1BHK | 439            | 80                   | 519           |
| C | 103, 203, 303, 403, 503 | 2BHK | 719            | 99                   | 818           |
| D | 104, 204, 304, 404, 504 | 2BHK | 739            | 93                   | 832           |